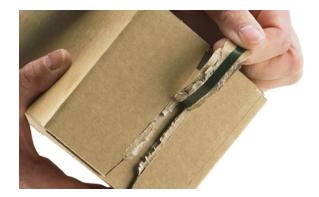

#### **Designed for efficiency**

Designed for efficiency, these boxes come with pre-applied adhesive, eliminating the need for extra tape or glue. Built-in tear threads provide added security.

### Resealable

The resealable boxes (see quality in catalog) make both the initial dispatch and potential returns easy, secure, and more sustainable.