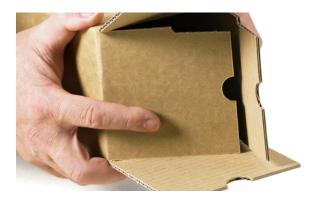

## Folding box Overview

#### **Designed for efficiency**

Designed for efficiency, these boxes come with pre-applied adhesive, eliminating the need for extra tape or glue. Built-in tear threads provide added security.

### Resealable

The resealable boxes (see quality in catalog) make both the initial dispatch and potential returns easy, secure, and more sustainable.