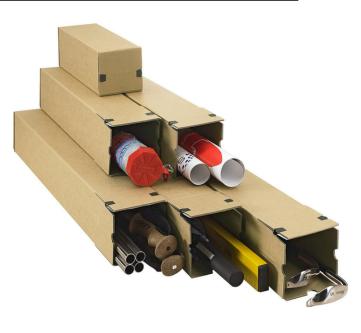

## Square tube box OVErview

#### **Designed for bulk**

Shipping multiple orders consisting of the same item? Because of its efficient design, the tube box is perfectly suited to handle large orders.

#### **Pre-applied adhesive**

Just like our folding boxes, these shipping tubes come with preapplied adhesive and tear strips, streamlining the packing process and saving time—no extra tape or glue needed.

## Fragile items?

No problem. Use our protective wrapping paper to protect your products during transport. Especially efficient when using one of our large tube-box models.

# Square tube boxes