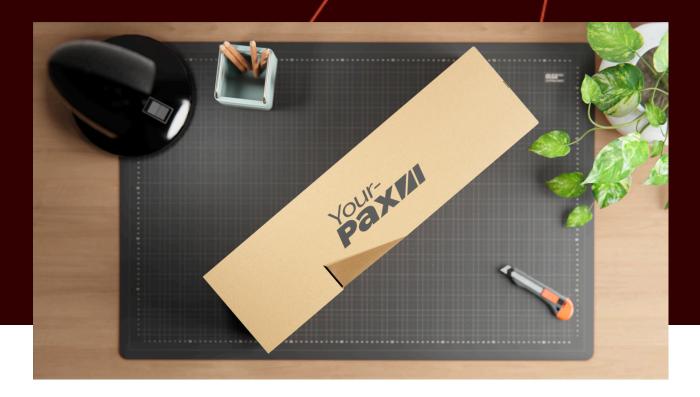

## Folding box Overview

#### **Designed for efficiency**

Designed for efficiency, these boxes come with pre-applied adhesive, eliminating the need for extra tape or glue. Built-in tear threads provide added security.

#### Lots of sizes

Choose from a variety of sizes, ranging from 31 cm to nearly 60 cm in length. Selecting the right fit ensures optimal protection and efficiency for your package during transport.

### Resealable

The resealable boxes (see quality in catalog) make both the initial dispatch and potential returns easy, secure, and more sustainable.