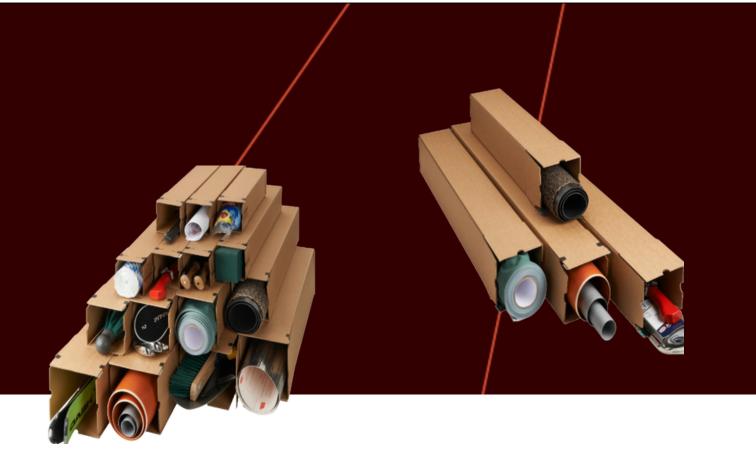

## Square tube box OVErview

#### **Designed for bulk**

Shipping multiple orders consisting of the same item? Because of its efficient design, the tube box is perfectly suited to handle large orders.

#### **Pre-applied adhesive**

Just like our folding boxes, these shipping tubes come with preapplied adhesive and tear strips, streamlining the packing process and saving time—no extra tape or glue needed.

## Fragile items?

No problem. Use our protective wrapping paper to protect your products during transport. Especially efficient when using one of our large tube-box models.